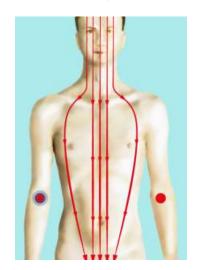

#### Scanning thermoregulatory diagnostics – assessment of the effects of neurotransmitters

#### Scanning thermoregulatory diagnostics

We can define the needs of commanding / leadership competences in terms of intellect, emotions, behaviors, vitality