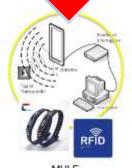

analise according with RFI

Collection, and transfer of data for analise according with RFI