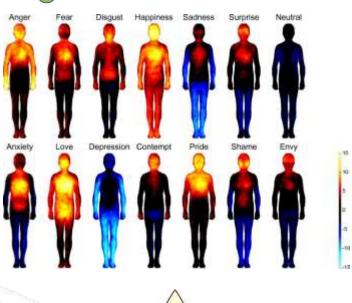

#### Scanning thermoregulatory diagnostics - Emotional processes

- Expansion the process between feeling anxiety and calm;
- Condensation the process between feeling calm and irritating;
- Coherence the process between feeling angry and suffering;
- Transformation is the ability to smoothly transition between all the above processes.

#### The possibilities of the body - competences

Erasmus+