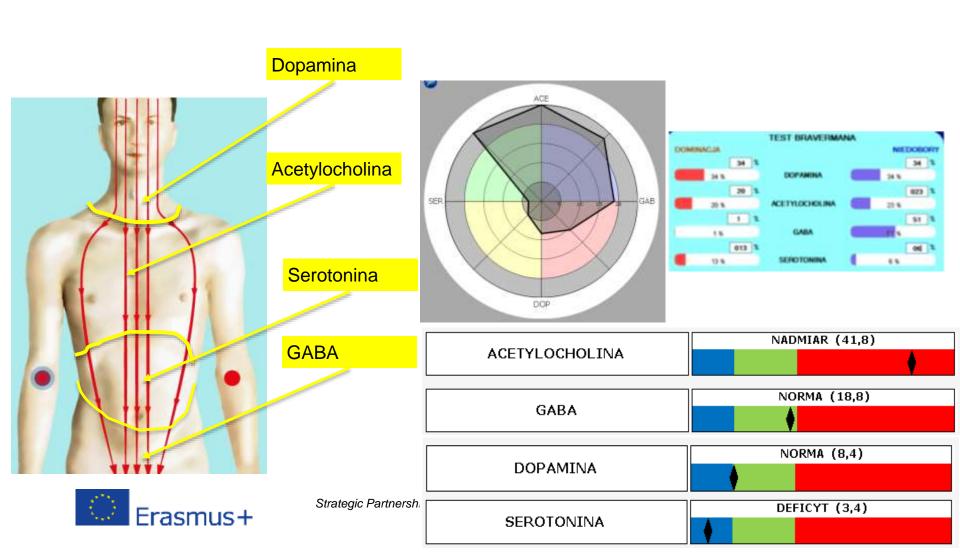

#### Scanning thermoregulatory diagnostics – assessment of the effects of neurotransmitters

#### Scanning thermoregulatory diagnostics

We can define the needs of commanding / leadership competences in terms of intellect, emotions, behaviors, vitality

#### Scanning thermoregulatory diagnostics - Emotional processes

- Expansion the process between feeling anxiety and calm;
- Condensation the process between feeling calm and irritating;
- Coherence the process between feeling angry and suffering;
- Transformation is the ability to smoothly transition between all the above processes.