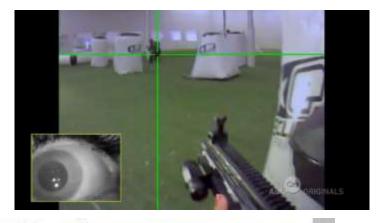

#### Eye Tracking Used To Determine Personality Traits In New Study

Determination of predispositions in the field of decision making process

ScanPath showing raw data (left) and fixation and saccades (right