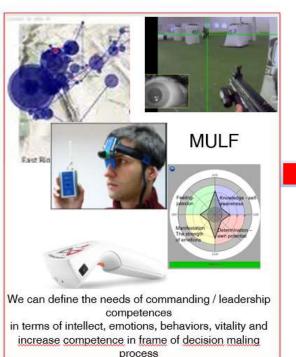

#### Scanning thermoregulatory diagnostics

We can define the needs of commanding / leadership competences in terms of intellect, emotions, behaviors, vitality

#### The possibilities of the body - competences

Erasmus+