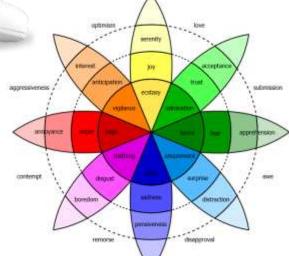

#### Scanning thermoregulatory diagnostics - Emotional processes

- Expansion the process between feeling anxiety and calm;
- Condensation the process between feeling calm and irritating;
- Coherence the process between feeling angry and suffering;
- Transformation is the ability to smoothly transition between all the above processes.

#### The possibilities of the body - competences

Erasmus+