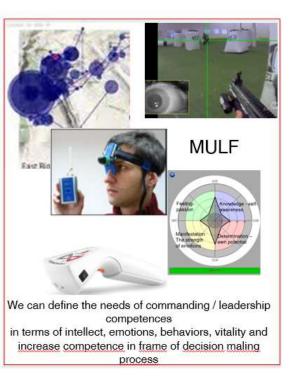

#### Scanning thermoregulatory diagnostics

We can define the needs of commanding / leadership competences in terms of intellect, emotions, behaviors, vitality

#### The possibilities of the body - competences

Erasmus+