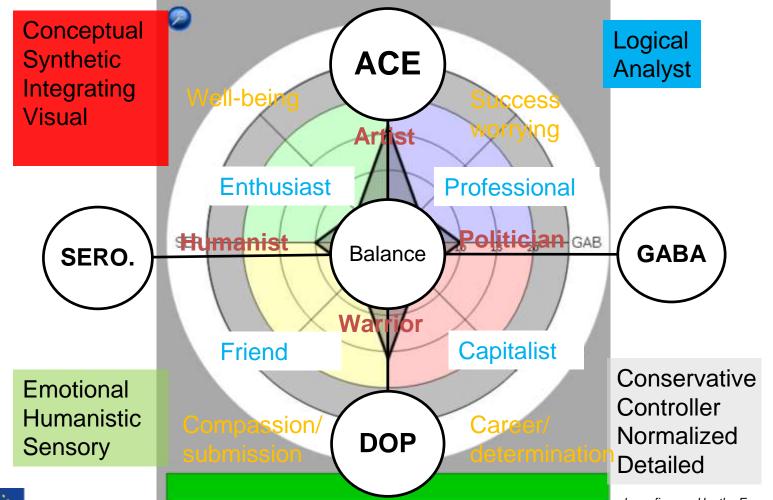

#### Scanning thermoregulatory diagnostics

We can define the needs of commanding / leadership competences in terms of intellect, emotions, behaviors, vitality

#### Scanning thermoregulatory diagnostics - Emotional processes

- Expansion the process between feeling anxiety and calm;
- Condensation the process between feeling calm and irritating;
- Coherence the process between feeling angry and suffering;
- Transformation is the ability to smoothly transition between all the above processes.