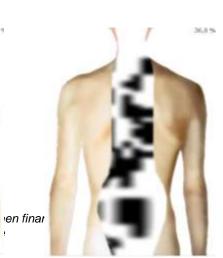

#### Scanning thermoregulatory diagnostics – assessment of the effects of neurotransmitters

#### Scanning thermoregulatory diagnostics

We can define the needs of commanding / leadership competences in terms of intellect, emotions, behaviors, vitality

#### Scanning thermoregulatory diagnostics - Emotional processes

- Expansion the process between feeling anxiety and calm;
- Condensation the process between feeling calm and irritating;
- Coherence the process between feeling angry and suffering;
- Transformation is the ability to smoothly transition between all the above processes.