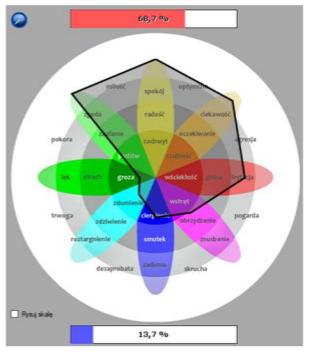

#### Scanning thermoregulatory diagnostics - Emotional processes

- Expansion the process between feeling anxiety and calm;
- Condensation the process between feeling calm and irritating;
- Coherence the process between feeling angry and suffering;
- Transformation is the ability to smoothly transition between all the above processes.