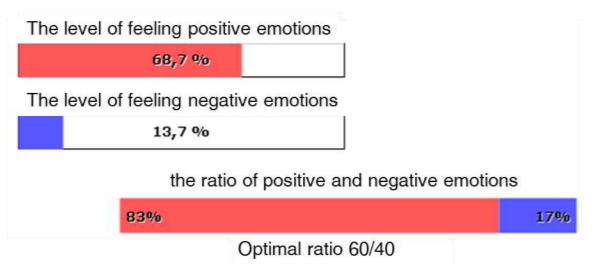

#### Scanning thermoregulatory diagnostics - Emotional processes

- Expansion the process between feeling anxiety and calm;
- Condensation the process between feeling calm and irritating;
- Coherence the process between feeling angry and suffering;
- Transformation is the ability to smoothly transition between all the above processes.