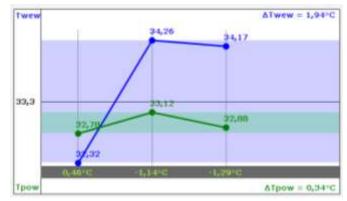

#### Scanning thermoregulatory diagnostics – assessment of the effects of neurotransmitters

#### Scanning thermoregulatory diagnostics

We can define the needs of commanding / leadership competences in terms of intellect, emotions, behaviors, vitality