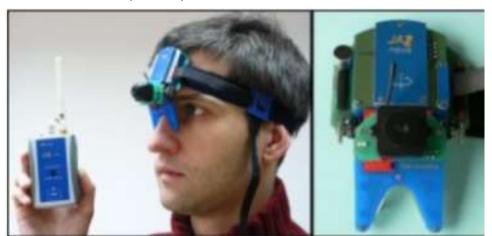

#### Eye Tracking Used To Determine Personality Traits In New Study

Determination of predispositions in the field of decision making process

ScanPath showing raw data (left) and fixation and saccades (right