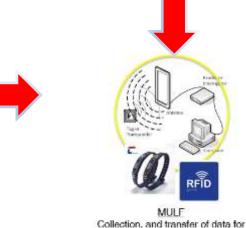

analise according with RFI

Collection, and transfer of data for analise according with RFI